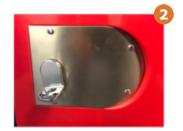

#### STANDARD LOCK OPTIONS

We have a wide variety of lock options to choose from, with varying features and locker compatibility. To discuss which locks would best suit your needs and your locker of preference, contact your local sales representative.

- 1. Key Lock
- 2. Pad-latch Lock