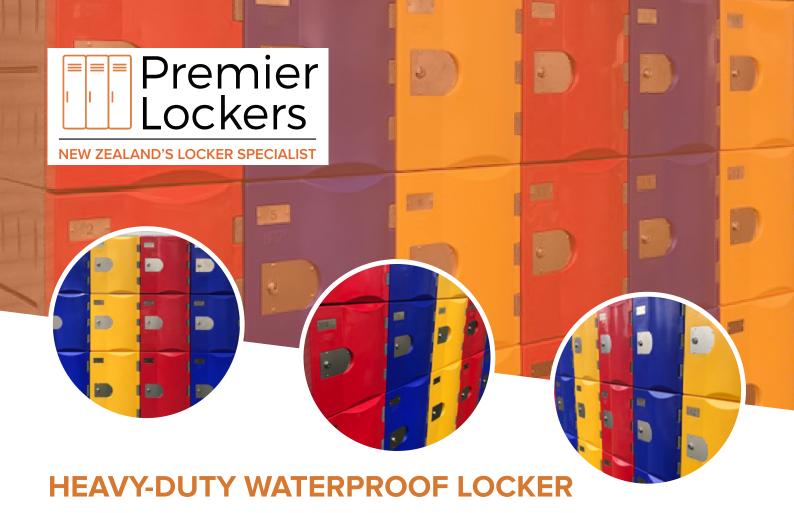

The ultimate outdoor locker. These Heavy Duty Waterproof Plastic Lockers are designed to suit most conditions, being water, UV and vandal proof. They are the perfect locker solution for any outdoor use in a school, fitness centre, or swimming pools.

### **FEATURES**

- Doors are available in a variety of configurations
- Waterproof\*
- ▶ UV Proof
- Vandal Proof
- Easy to clean
- Low Maintenance
- Multiple locking options
- ► Eco friendly/recyclable
- 20-year warranty