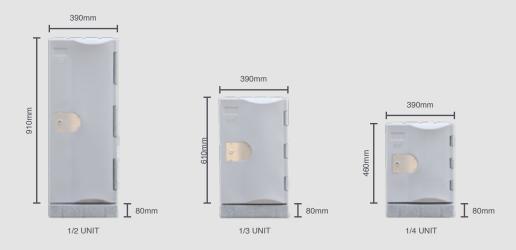

## **TECHNICAL SPECIFICATIONS**

| CODE | DESCRIPTION          | DIMENSIONS                               |
|------|----------------------|------------------------------------------|
| -    | Half Height Locker   | 910H x 390W x 500D (990H with 80mm base) |
| -    | Third Height Locker  | 610H x 390W x 500D (690H with 80mm base) |
| -    | Quater Height Locker | 460H x 390W x500D (540H with 80mm base)  |