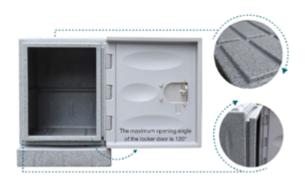

The ultimate outdoor locker. These Heavy Duty Waterproof Plastic Lockers are designed to suit most conditions, being water, UV and vandal proof. They are the perfect locker solution for any outdoor use in a school, fitness centre, or swimming pools.

### **FEATURES**

- Doors are available in a variety of configurations
- Waterproof\*
- ▶ UV Proof
- Vandal Proof
- Easy to clean
- Low Maintenance
- Multiple locking options
- ► Eco friendly/recyclable
- 20-year warranty