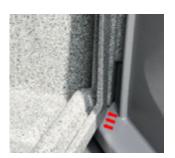

### **WATERPROOFING**

Sealed Door
The locker door fully covers the locker carcass, which effectively enhances the waterproof performance.

Water Strip
This waterproof locker is designed
with a water strip which captures water
and allows it to drain.

Water Strip Design
The water strip prevents rain water from entering into the locker.

P: 0800 146 199 www.premier-lockers.co.nz sales@premier-lockers.co.nz