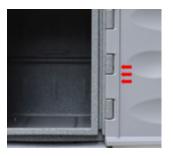

### **WATERPROOFING**

Sealed Door
The locker door fully covers the locker carcass, which effectively enhances the waterproof performance.

Water Strip
This waterproof locker is designed
with a water strip which captures water
and allows it to drain.

Water Strip Design
The water strip prevents rain water from entering into the locker.

P: 0800 146 199 www.premier-lockers.co.nz sales@premier-lockers.co.nz