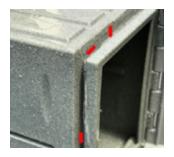

### **WATERPROOFING**

Sealed Door
The locker door fully covers the locker carcass, which effectively enhances the waterproof performance.

Water Strip
This waterproof locker is designed
with a water strip which captures water
and allows it to drain.

Water Strip Design
The water strip prevents rain water from entering into the locker.

P: 0800 146 199 www.premier-lockers.co.nz sales@premier-lockers.co.nz