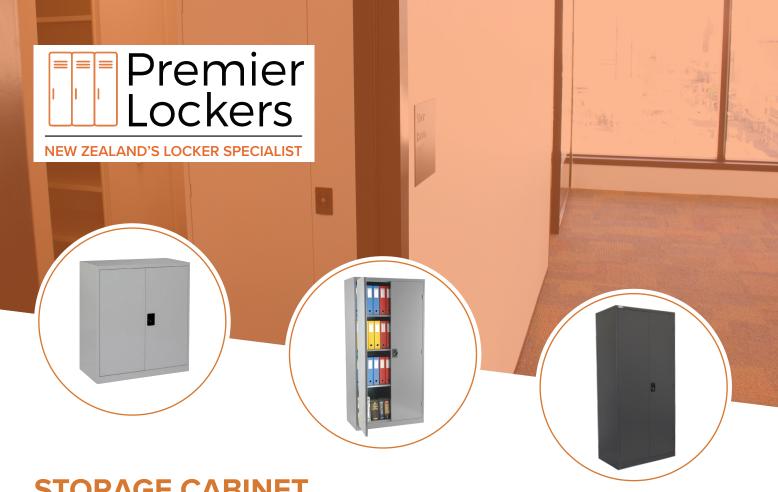

**STORAGE CABINET** 

Premier Locker's Stationery Cabinets feature reinforced doors with a three point locking system, ideal for storing documents and valuable items. Shelves can be adjusted in height to maximise storage capacity. Stationery Cabinets are available in various heights, widths and configurations to suit your needs or available space.

## **TECHNICAL SPECIFICATIONS**

| CODE   | DESCRIPTION                    | DIMENSIONS          |
|--------|--------------------------------|---------------------|
| ST1015 | Stationery Cabinet - 2 Shelves | 1015H x 914W x 463D |
| ST1830 | Stationery Cabinet - 3 Shelves | 1830H x 914W x 463D |
| ST2000 | Stationery Cabinet - 4 Shelves | 2000H x 914W x 463D |