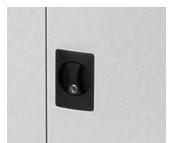

capacity. Stationery Cabinets are available in various heights, widths and configurations to suit your needs or available space.

## **FEATURES**

- ▶ Flush mounted doors with a 180° door opening capacity
- Shelves are adjustable in 32mm increments
- Drawer fronts include full length label holder for easy identification
- > 3 Point locking mechanism fitted with a barrel exchange lock
- Large range of accessories available to enhance your storage experience
- 40kg shelf capacity uniformly distributed load (UDL)
- Quality powder coated finish
- 10 year product warranty

## **STOCK COLOURS**

Custom colours available on request, contact your local sales representative for more information.

P: 0800 146 199 www.premier-lockers.co.nz sales@premier-lockers.co.nz



## **STANDARD LOCK OPTIONS**



Key Lock

## **TECHNICAL SPECIFICATIONS**

| CODE   | DESCRIPTION                    | DIMENSIONS          |
|--------|--------------------------------|---------------------|
| ST1015 | Stationery Cabinet - 2 Shelves | 1015H x 914W x 463D |
| ST1830 | Stationery Cabinet - 3 Shelves | 1830H x 914W x 463D |
| ST2000 | Stationery Cabinet - 4 Shelves | 2000H x 914W x 463D |