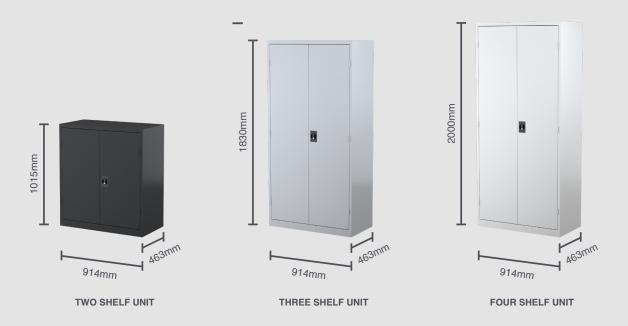

## **TECHNICAL SPECIFICATIONS**

| CODE   | DESCRIPTION                    | DIMENSIONS          |
|--------|--------------------------------|---------------------|
| ST1015 | Stationery Cabinet - 2 Shelves | 1015H x 914W x 463D |
| ST1830 | Stationery Cabinet - 3 Shelves | 1830H x 914W x 463D |
| ST2000 | Stationery Cabinet - 4 Shelves | 2000H x 914W x 463D |