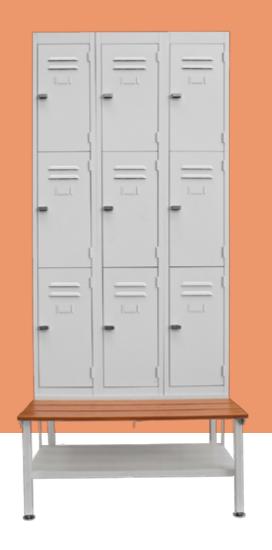

# LOCKER BENCH AND STAND

Specifically designed for the Steelco Lock Range, the Steelco Locker Bench and Stand is the perfect solution to give your locker units more functionality.

P: 0800 146 199 www.premier-lockers.co.nz sales@premier-lockers.co.nz

## **FEATURES**

- · Designed to suit the STEELCO Locker range for 305mm and 380mm wide units
- · Manufactured in Australia using Bluescope Colorbond® Steel for the frame
- · Aluminium slats are used to provide support and increased durability over time
- · Bench is quickly and easily wiped down and cleaned
- · Bench length can be customised to store up to three lockers at a time
- · High quality powder coated finish
- · Quality powder coated finish
- · 10 year product warranty