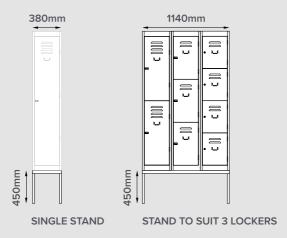

## **TECHNICAL SPECIFICATIONS**

| CODE    | DESCRIPTION                                 | DIMENSIONS         |
|---------|---------------------------------------------|--------------------|
| LKSS305 | Locker Seat & Stand (To suit 305mm Lockers) | 450H x 305W x 750D |
| LKSS380 | Locker Seat & Stand (To suit 380mm Lockers) | 450H x 380W x 750D |
| LKSO305 | Locker Stand Only (To suit 305mm Lockers)   | 450H x 305W x 460D |
| LKSO380 | Locker Stand Only (To suit 380mm Lockers)   | 450H x 380W x 460D |