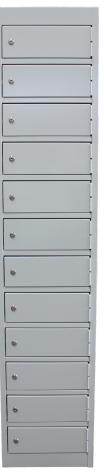

## LAPTOP STEEL LOCKER

Premier Laptop Lockers are designed to securely store laptops, iPads and tablet computers. They are ideal for schools, workplaces and public places. The doors are reinforced for increased strength and durability.

## **TECHNICAL SPECIFICATIONS**

| CODE | DESCRIPTION                         | DIMENSIONS          |
|------|-------------------------------------|---------------------|
|      | Steelco 12 Door Locker (380mm Wide) | 1830H x 380W x 460D |