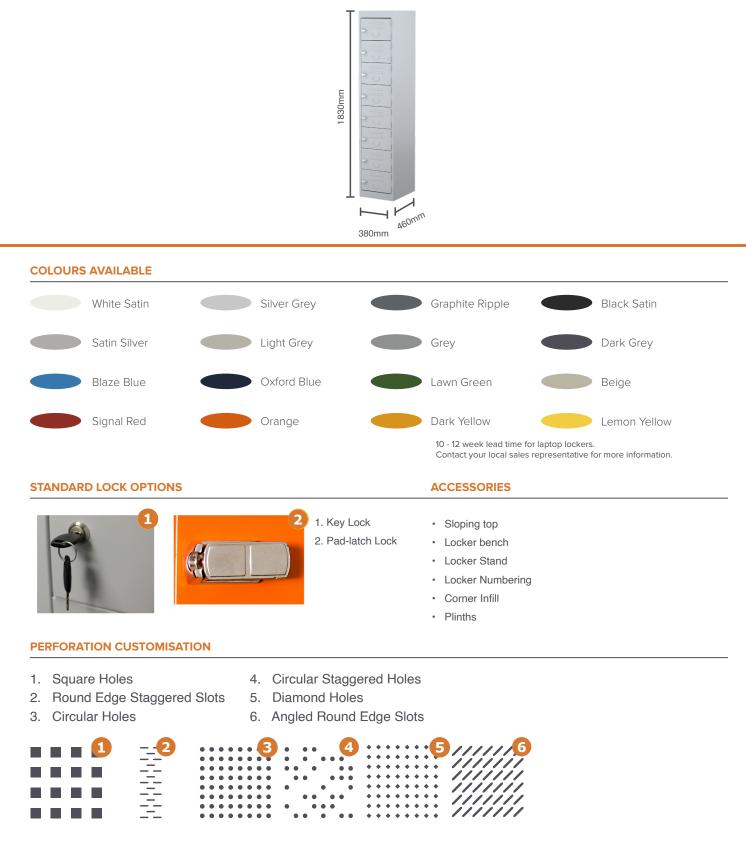

## **TECHNICAL SPECIFICATIONS**

| CODE | DESCRIPTION                         | DIMENSIONS          |
|------|-------------------------------------|---------------------|
|      | Steelco 12 Door Locker (380mm Wide) | 1830H x 380W x 460D |