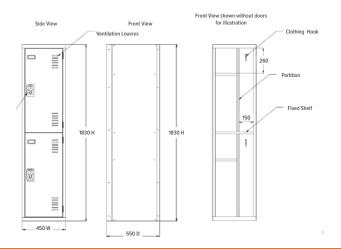

#### **TECHNICAL SPECIFICATIONS**

| CODE   | DESCRIPTION                                         | DIMENSIONS           |
|--------|-----------------------------------------------------|----------------------|
| SL3DS  | Steelco Heavy Duty 3 Door School Locker             | 1830H x 450W x 550D  |
| SL3DB2 | Steelco Heavy Duty 3 Door School Locker (Bank of 2) | 1830H x 900W x 550D  |
| SL3DB3 | Steelco Heavy Duty 3 Door School Locker (Bank of 3) | 1830H x 1350W x 550D |