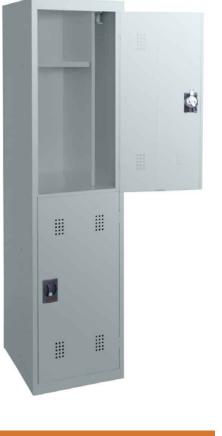

# **HEAVY-DUTY SCHOOL LOCKER**

Premier Heavy Duty School Lockers are designed to securely store bags, clothing, documents, laptops and other small to medium size items. They are designed for schools. The doors are double skinned reinforced for increased strength and durability.

## FEATURES

- Made from heavy gauge steel
- Environmentally friendly 100% recyclable steel
- Three separate compartments
- Adjustable book shelf
- Coat hook
- Welded frame and cross supports provide strength and stability
- Perimeter door surround, prevents the door from being forced inwards
- Full length internal door reinforcing for added strength
- 180 degree opening doors
- Door ventilation louvres
- Powder coat finish
- 10 Year Warranty