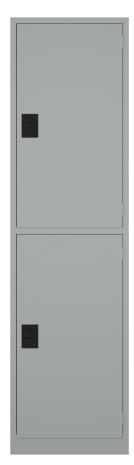

# **LUGGAGE STEEL LOCKER**

Premier Luggage Lockers are designed to securely store heavy luggage items. They are ideal for workplaces and public places. Originally developed as a solution for Fly-In / Fly-Out (FIFO) mining camps, our Luggage lockers has since proven incredibly popular within the hospitality industry as well as transport hubs and retail locations.

#### **TECHNICAL SPECIFICATIONS**

| CODE | DESCRIPTION                 | DIMENSIONS          |
|------|-----------------------------|---------------------|
|      | Luggage Locker (495mm Wide) | 1830H x 495W x 900D |