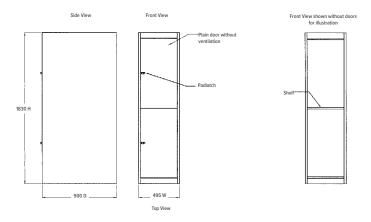

#### **TECHNICAL SPECIFICATIONS**

| CODE | DESCRIPTION                 | DIMENSIONS          |
|------|-----------------------------|---------------------|
|      | Luggage Locker (495mm Wide) | 1830H x 495W x 900D |