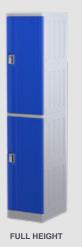

## **TECHNICAL SPECIFICATIONS**

| CODE        | DESCRIPTION                                          | DIMENSIONS          |
|-------------|------------------------------------------------------|---------------------|
| ABSPL2/1940 | Steelco ABS Plastic Locker - Two Tier Full Height    | 1940H x 380W x 500D |
| ABSPL3/1940 | Steelco ABS Plastic Locker - Three Tier Full Height  | 1940H x 380W x 500D |
| ABSPL4/1940 | Steelco ABS Plastic Locker - Four Tier Full Height   | 1940H x 380W x 500D |
| ABSPL6/1940 | Steelco ABS Plastic Locker - Six Tier Full Height    | 1940H x 380W x 500D |
| ABSPL1/1010 | Steelco ABS Plastic Locker - One Tier Half Height    | 1010H x 380W x 500D |
| ABSPL1/700  | Steelco ABS Plastic Locker - One Tier Third Height   | 700H x 380W x 500D  |
| ABSPL1/545  | Steelco ABS Plastic Locker - One Tier Quarter Height | 545H x 380W x 500D  |
| ABSPL1/390  | Steelco ABS Plastic Locker - One Tier Sixth Height   | 390H x 380W x 500D  |