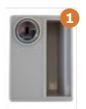

### STANDARD LOCK OPTIONS

- 1. Key Lock
- 2. Pad-Latch Lock

We have sa wide variety of lock options to choose from, with varying features and locker compatibility. To discuss which locks would best suit your needs and your locker of preference, contact your local sales representative.