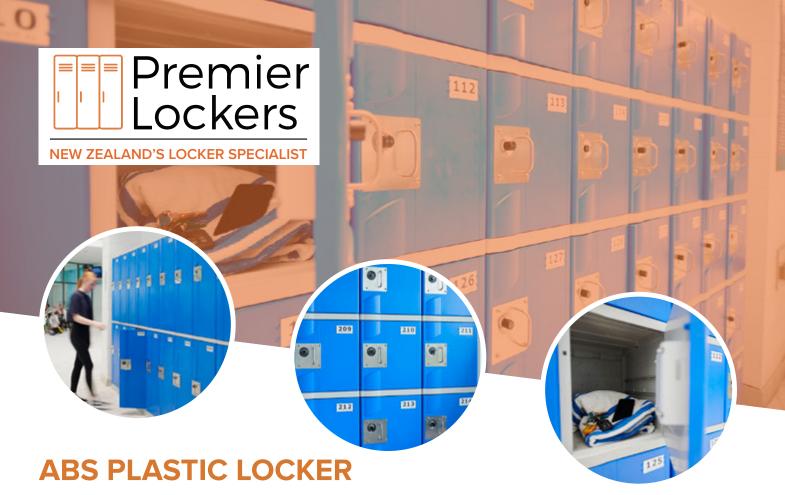

Made from Acrylonitrile Butadiene Styrene (ABS), the STEELCO ABS Plastic Lockers are both sturdy and strong, tested to withstand a 1000kg force. The lockers are water-resistant, making them the perfect addition to swimming pools and gym areas.

### **FEATURES**

- Doors are double skinned and reinforced for increased strength and durability
- Adjustable internal shelves available as an optional extra
- Doors are available in a variety of configurations
- Water-Resistant
- Scratch-Resistant
- Easy to clean
- Low Maintenance
- Multiple locking options
- Eco-friendly/recyclable