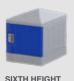

## **TECHNICAL SPECIFICATIONS**

| CODE        | DESCRIPTION                                          | DIMENSIONS          |
|-------------|------------------------------------------------------|---------------------|
| ABSPL2/1940 | Steelco ABS Plastic Locker - Two Tier Full Height    | 1940H x 380W x 500D |
| ABSPL3/1940 | Steelco ABS Plastic Locker - Three Tier Full Height  | 1940H x 380W x 500D |
| ABSPL4/1940 | Steelco ABS Plastic Locker - Four Tier Full Height   | 1940H x 380W x 500D |
| ABSPL6/1940 | Steelco ABS Plastic Locker - Six Tier Full Height    | 1940H x 380W x 500D |
| ABSPL1/1010 | Steelco ABS Plastic Locker - One Tier Half Height    | 1010H x 380W x 500D |
| ABSPL1/700  | Steelco ABS Plastic Locker - One Tier Third Height   | 700H x 380W x 500D  |
| ABSPL1/545  | Steelco ABS Plastic Locker - One Tier Quarter Height | 545H x 380W x 500D  |
| ABSPL1/390  | Steelco ABS Plastic Locker - One Tier Sixth Height   | 390H x 380W x 500D  |