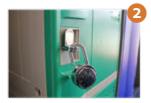

### STANDARD LOCK OPTIONS

- 1. Key Lock
- 2. Pad-Latch Lock

We have sa wide variety of lock options to choose from, with varying features and locker compatibility. To discuss which locks would best suit your needs and your locker of preference, contact your local sales representative.