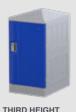

## **TECHNICAL SPECIFICATIONS**

| CODE        | DESCRIPTION                                          | DIMENSIONS          |
|-------------|------------------------------------------------------|---------------------|
| ABSPL2/1940 | Steelco ABS Plastic Locker - Two Tier Full Height    | 1940H x 380W x 500D |
| ABSPL3/1940 | Steelco ABS Plastic Locker - Three Tier Full Height  | 1940H x 380W x 500D |
| ABSPL4/1940 | Steelco ABS Plastic Locker - Four Tier Full Height   | 1940H x 380W x 500D |
| ABSPL6/1940 | Steelco ABS Plastic Locker - Six Tier Full Height    | 1940H x 380W x 500D |
| ABSPL1/1010 | Steelco ABS Plastic Locker - One Tier Half Height    | 1010H x 380W x 500D |
| ABSPL1/700  | Steelco ABS Plastic Locker - One Tier Third Height   | 700H x 380W x 500D  |
| ABSPL1/545  | Steelco ABS Plastic Locker - One Tier Quarter Height | 545H x 380W x 500D  |
| ABSPL1/390  | Steelco ABS Plastic Locker - One Tier Sixth Height   | 390H x 380W x 500D  |