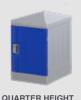

## **TECHNICAL SPECIFICATIONS**

| CODE        | DESCRIPTION                                          | DIMENSIONS          |
|-------------|------------------------------------------------------|---------------------|
| ABSPL2/1940 | Steelco ABS Plastic Locker - Two Tier Full Height    | 1940H x 380W x 500D |
| ABSPL3/1940 | Steelco ABS Plastic Locker - Three Tier Full Height  | 1940H x 380W x 500D |
| ABSPL4/1940 | Steelco ABS Plastic Locker - Four Tier Full Height   | 1940H x 380W x 500D |
| ABSPL6/1940 | Steelco ABS Plastic Locker - Six Tier Full Height    | 1940H x 380W x 500D |
| ABSPL1/1010 | Steelco ABS Plastic Locker - One Tier Half Height    | 1010H x 380W x 500D |
| ABSPL1/700  | Steelco ABS Plastic Locker - One Tier Third Height   | 700H x 380W x 500D  |
| ABSPL1/545  | Steelco ABS Plastic Locker - One Tier Quarter Height | 545H x 380W x 500D  |
| ABSPL1/390  | Steelco ABS Plastic Locker - One Tier Sixth Height   | 390H x 380W x 500D  |