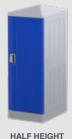

## **TECHNICAL SPECIFICATIONS**

| CODE        | DESCRIPTION                                          | DIMENSIONS          |
|-------------|------------------------------------------------------|---------------------|
| ABSPL2/1940 | Steelco ABS Plastic Locker - Two Tier Full Height    | 1940H x 380W x 500D |
| ABSPL3/1940 | Steelco ABS Plastic Locker - Three Tier Full Height  | 1940H x 380W x 500D |
| ABSPL4/1940 | Steelco ABS Plastic Locker - Four Tier Full Height   | 1940H x 380W x 500D |
| ABSPL6/1940 | Steelco ABS Plastic Locker - Six Tier Full Height    | 1940H x 380W x 500D |
| ABSPL1/1010 | Steelco ABS Plastic Locker - One Tier Half Height    | 1010H x 380W x 500D |
| ABSPL1/700  | Steelco ABS Plastic Locker - One Tier Third Height   | 700H x 380W x 500D  |
| ABSPL1/545  | Steelco ABS Plastic Locker - One Tier Quarter Height | 545H x 380W x 500D  |
| ABSPL1/390  | Steelco ABS Plastic Locker - One Tier Sixth Height   | 390H x 380W x 500D  |